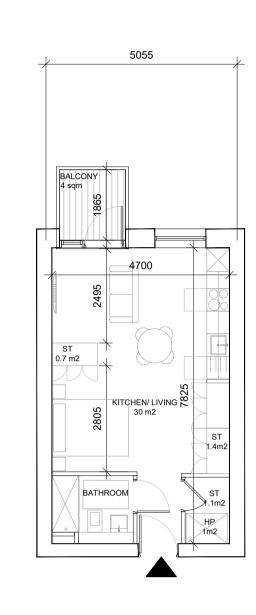

UNIT NO. C. No. ref GA TYPE. SC.03

Ref: SC.01 (no. 9 units) Unit type: Area: 45 sqm <sup>'</sup> Aggregate Living/Bedroom: 34.2 sqm
Aggregate Storage: 3 sqm + 1 sqm for HP
Private Amenity: 4 sqm

Ref: SC.02 (no. 9 units) Unit type: Area: Studio Apartment 37 sqm Aggregate Living/Bedroom: 30 sqm
Aggregate Storage: 3.2 sqm + 1 sqm for HP
Private Amenity: 4 sqm