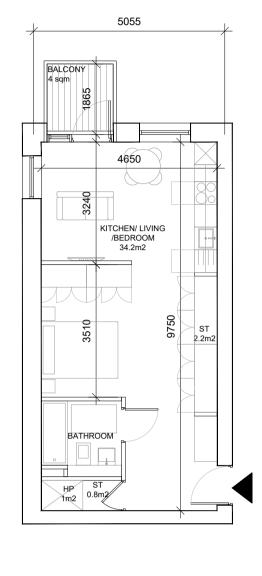

UNIT NO. C. No. ref GA TYPE. SC.03

Ref: SC.01 (no. 9 units) Unit type: Area: 45 sqm <sup>'</sup> Aggregate Living/Bedroom: 34.2 sqm
Aggregate Storage: 3 sqm + 1 sqm for HP
Private Amenity: 4 sqm

Ref: SC.02 (no. 9 units) Unit type: Area: Studio Apartment 37 sqm Aggregate Living/Bedroom: 30 sqm
Aggregate Storage: 3.2 sqm + 1 sqm for HP
Private Amenity: 4 sqm