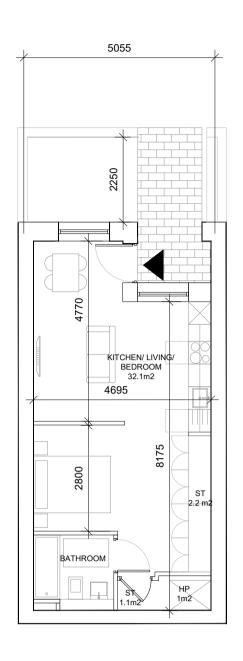

Ref: SC.01 (no. 2 units) Unit type: Area: Studio Apartment 42.0 sqm Aggregate Living/Bedroom: 32.1 sqm
Aggregate Storage: 3.3 sqm + 1 sqm for HP
Private Amenity: 14.3 sqm

 P01
 28.05.2021
 ISSUED FOR PLANNING